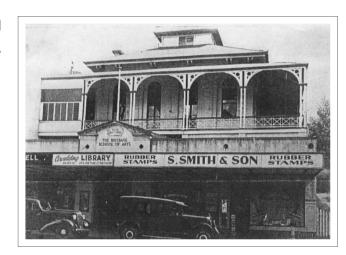

In 1873, Sam established Smith & Sons Pty Ltd on the corner of Adelaide and Edward streets, Brisbane as a first class manufacturer of rubber stamps.

Our company's continued growth can be attributed to the ongoing commitment to manufacturing excellence, as well as our continued investments in research and development in new and emerging technologies.